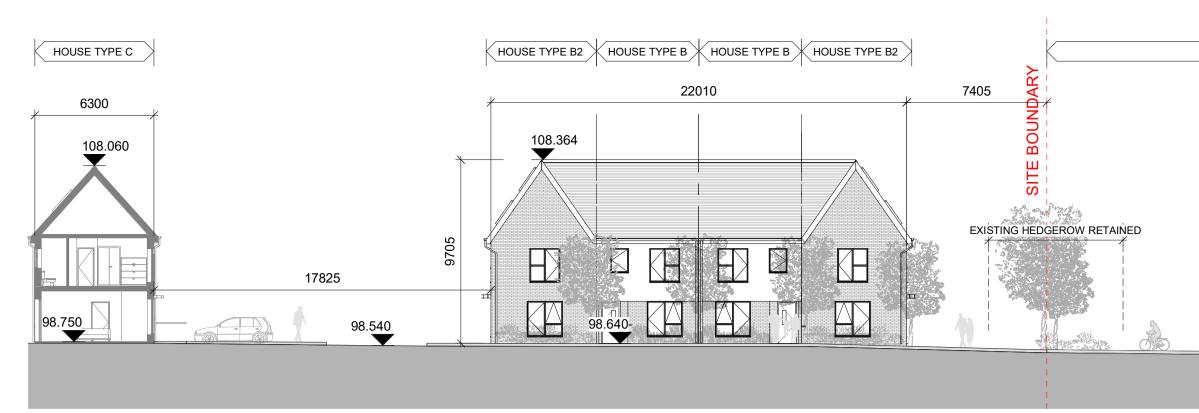

CONTIGUOUS ELEVATION 7-7 1:200



CONTIGUOUS ELEVATION 8-8 1:200

## NOTES / LEGEND

|        | 108.065 | · |        | 107.760 |
|--------|---------|---|--------|---------|
|        |         |   |        |         |
| 97.924 |         |   | 97.605 |         |

POTENTIAL INDICATIVE LAYOUT FOR ILLUSTRATIVE PURPOSES ON LANDS OUTSIDE CONTROL OF APPLICANT



| Key Plan: | Rev: Date  |                    | By:   |             |
|-----------|------------|--------------------|-------|-------------|
|           | 1 01/09/20 | 019 PLANNING ISSUE | MOLA  | Drawing Sta |
|           |            |                    | · · · |             |
|           | r - 1      | 1                  |       | Reply Addre |
|           |            |                    |       |             |
|           |