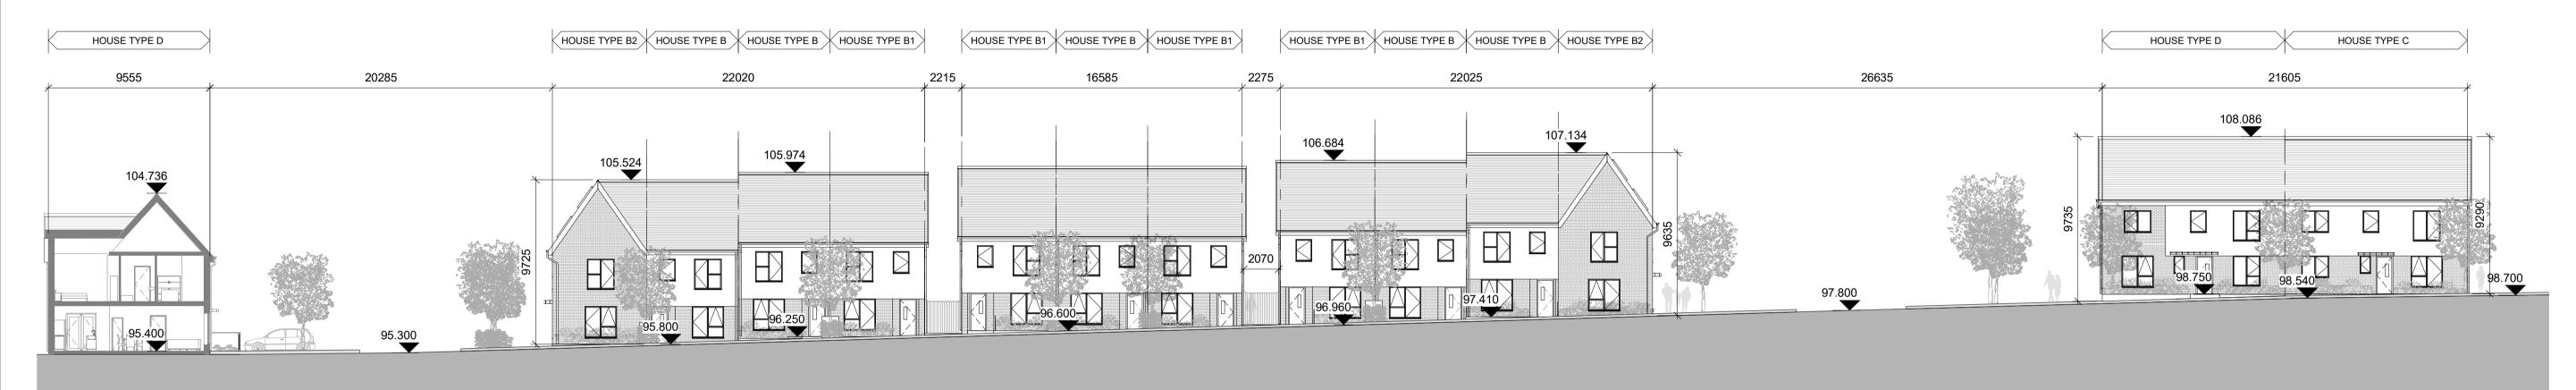

CONTIGUOUS ELEVATION 7-7 1:200



CONTIGUOUS ELEVATION 8-8 1:200

## NOTES / LEGEND

|        | 108.065 | · |        | 107.760 |
|--------|---------|---|--------|---------|
|        |         |   |        |         |
| 97.924 |         |   | 97.605 |         |

POTENTIAL INDICATIVE LAYOUT FOR ILLUSTRATIVE PURPOSES ON LANDS OUTSIDE CONTROL OF APPLICANT



| Key Plan: | Rev: Date  |                    | By:   |             |
|-----------|------------|--------------------|-------|-------------|
|           | 1 01/09/20 | 019 PLANNING ISSUE | MOLA  | Drawing Sta |
|           |            |                    | · · · |             |
|           | r - 1      | 1                  |       | Reply Addre |
|           |            |                    |       |             |
|           |            |                    |       |