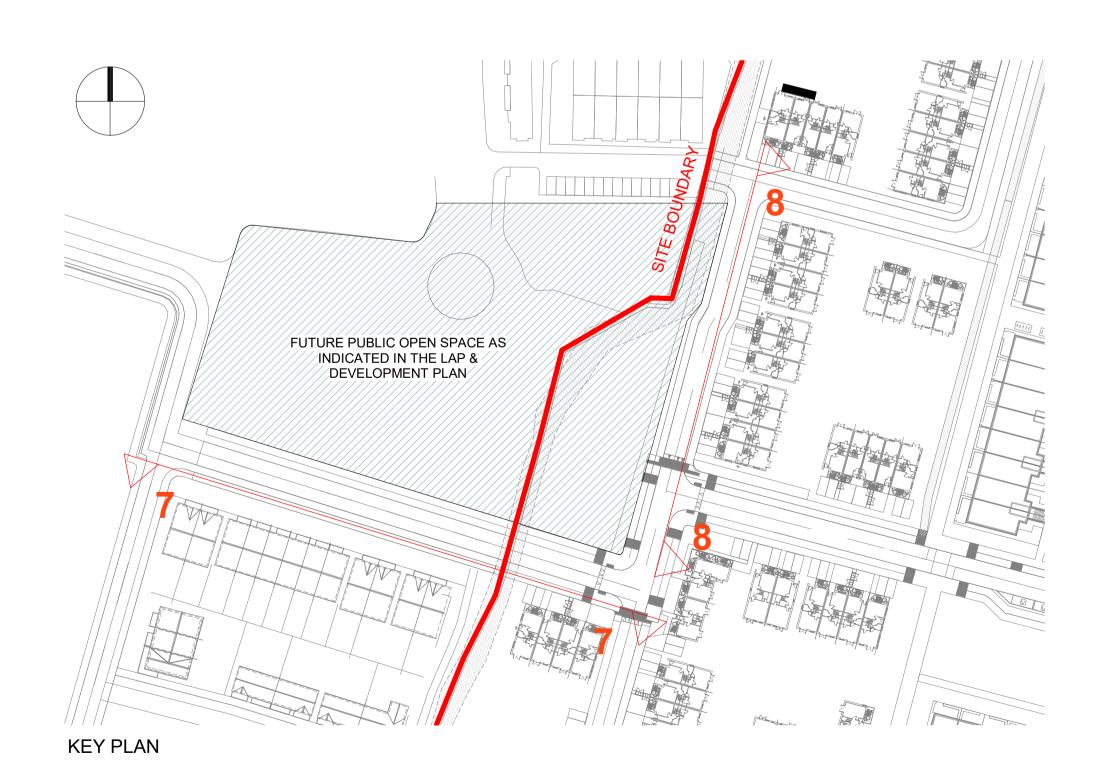

## NOTES / LEGEND

|        | 108.065 | · |        | 107.760 |
|--------|---------|---|--------|---------|
|        |         |   |        |         |
| 97.924 |         |   | 97.605 |         |

POTENTIAL INDICATIVE LAYOUT FOR ILLUSTRATIVE PURPOSES ON LANDS OUTSIDE CONTROL OF APPLICANT